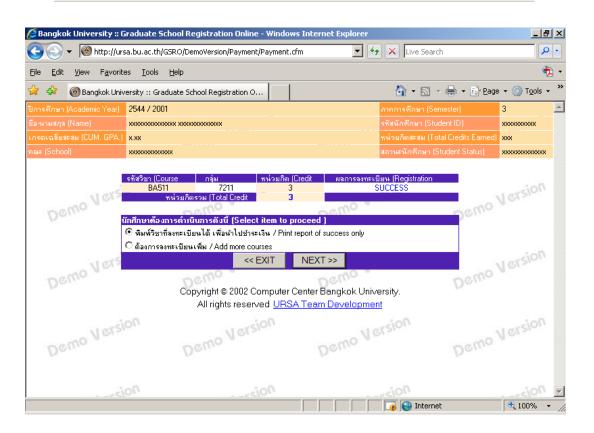

4.5 The screen will display all courses chosen.

| r 🍄 🎯 Bangkok         | University :: Gr | raduate School Registration O                      | 🟠 • 🔊 ·                     | 🖶 👻 🔂 Page 🝷 🍈 Tools 🕤   |
|-----------------------|------------------|----------------------------------------------------|-----------------------------|--------------------------|
| กรศึกษา (Academic Ye  | ar) 254472       | 2001                                               | ภาคการศึกษา (Semester)      | 3                        |
|                       |                  | ******* *******                                    | รทัสนักศึกษา (Student ID    |                          |
| รดเฉลี่ยสะสม (CUM. GI | PA.) x.xx        |                                                    | หน่วยกิตสะสม (Total Cree    |                          |
| ⊭ (School)            | *****            |                                                    | สถานะนักศึกษา (Student      | Status) xxxxxxxxxxxxx    |
| หัสวิชา (Course       | กล่ม             | สรุปข้อมูลเกี่ยวกับการลงทะเบียน<br>ชื่อวิชา (Cours |                             | -dit                     |
| BA511                 | กลุม<br>7211     | Behavioral Science in Business                     | 3                           | edit ทมายเทตุ<br>SUCCESS |
| Deure                 |                  | Demo                                               | หน่วยกิตรวม (Total Credit 3 | Demo                     |
| Dewo Ne               | rsion            | Demo Version                                       | Demo Version                | Demo Version             |
| Demo Ve               | rsion            | Demo Version                                       | Demo Version                | Demo Version             |